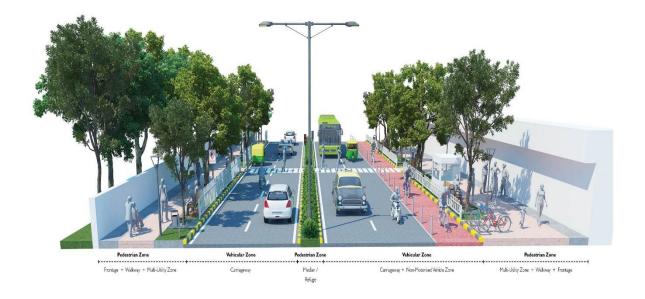

The ongoing guidelines that were completed in the year 2020-21 are enumerated below:

1. **Street Design Guidelines:** It is an approach to design streets that meet the demands of both pedestrian and vehicles equitably based on the concept of 'Complete Streets'.

2. Design Manual for Street Elements and Amenities: The design manual is a comprehensive guide containing design specifications for street elements and amenities and is prepared to address the various aspects of mobility and to make streets inclusive.

- 3. **Park Design Guidelines**: The study intends to standardize and improve the park development process within Delhi to guide design professionals and field agency staff.
- 4. **Guidelines for Vehicular Parking for Educational Buildings:** An attempt to explore the possibility of reduced parking standards (empirical) from the prevailing Master Plan standards (MPD 2021) in educational institutions to utilize the reclaimed space as playgrounds/open green spaces for children.
- 5. Parking study Design and Policy recommendations: The study aims to explore parking solutions w.r.t. context and land use of the site and suggest effective tools for Operation and Management (O&M) of the same to achieve comprehensive solutions.

- 6. Recommendations for Screening of Utilities and Spaces under Elevated Structures: The study suggests screening mechanisms for utilities in (Urban and Built Realm) and propose solutions for efficient utilization of spaces under elevated structures.
- 7. Suggestive strategies of Redevelopment for GPRA colonies in Delhi: The study explores, existing and proposed Redevelopment Colonies (GPRA Colonies) and suggest solutions to address issues such as ecology, mobility, identity and quality of spaces to envision inclusive, sustainable and contextual spaces.